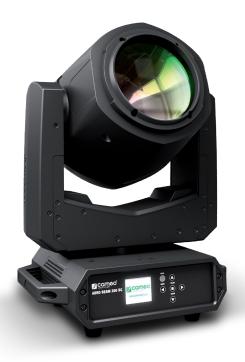

# AURO® BEAM 200 DC

BEAM MOVING HEAD WITH OSRAM SIRIUS 132 W DISCHARGE LAMP

#### DESCRIPTION

The Cameo AURO<sup>®</sup> BEAM 200 DC is a super fast Beam Moving Head with extremely narrow 3° beam, motorized focus and 16-Bit 3-phase motors providing 630° pan and 235° tilt. Equipped with a powerful 7,800 K Osram Sirius HRI 132 W discharge lamp, it generates a huge illuminance of 480,000 lx at 5 m distance. The luminaire's colour wheel offers a selection of 14 dichroic filters including CTO plus white.

In addition to 14 gobos, the AURO<sup>®</sup> BEAM 200 DC features 8-facet circular and 5-facet linear prisms which are rotatable and overlapping to create stunning effects. It includes dimming and strobe functions, automatedprogramsforstandaloneoperationandatemperature-controlled low-noise fan.

The AURO® BEAM 200 DC supports the RDM protocol and sports a battery-powered full colour menu display for convenient offline configuration. Neutrik 3-pin and 5-pin DMX and powerCON input and output connectors enable easy daisy chaining. The Beam Moving Head comes with 2 Omega brackets and power cord.