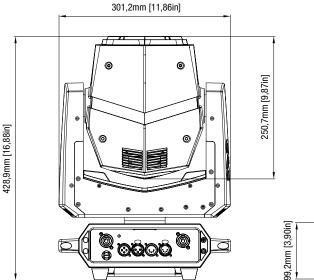

#### **SPECIFICATIONS**

| Product type           | Moving Lights                                                                                                                                                                       |
|------------------------|-------------------------------------------------------------------------------------------------------------------------------------------------------------------------------------|
| Туре                   | LED Moving Heads, Discharge Moving Heads                                                                                                                                            |
| Lamp Type              | Osram Sirius HRI 132 W                                                                                                                                                              |
| Colour temperature     | 7800 K                                                                                                                                                                              |
| Dispersion             | 3°                                                                                                                                                                                  |
| Number of gobos        | 14                                                                                                                                                                                  |
| DMX input              | XLR 3-pin male, XLR 5-pin male                                                                                                                                                      |
| DMX output             | XLR 3-pin female, XLR 5-pin female                                                                                                                                                  |
| DMX mode               | 13-channel, 16-channel                                                                                                                                                              |
| DMX Functions          | Dimmer, Frost, Gobo wheel, PAN FINE, Pan/Tilt Macros, Pan/Tilt Speed, Prism Circle, Prism Linear, strobe, TILT, TILT FINE, auto programs, Colour wheel, Device Settings, Focus, PAN |
| PAN movement           | 540° - 630°                                                                                                                                                                         |
| TILT movement          | 270°                                                                                                                                                                                |
| High Speed Strobe      | > 13 Hz                                                                                                                                                                             |
| Standalone modes       | Auto Mode, Device Settings, Static                                                                                                                                                  |
| Controls               | Value Down, Value Up, Enter, mode                                                                                                                                                   |
| Indicators             | LC display                                                                                                                                                                          |
| Operating voltage      | 100 V AC - 240 V AC, 50 - 60 Hz                                                                                                                                                     |
| Power consumption      | 270 W                                                                                                                                                                               |
| Power connector        | Neutrik powerCON IN / OUT                                                                                                                                                           |
| Housing material       | ABS plastic, metal                                                                                                                                                                  |
| Cabinet colour         | Black                                                                                                                                                                               |
| Cooling                | temperature-controlled fan                                                                                                                                                          |
| Illuminance            | 355000lx @ 5m / 177500lx @ 10m, 480.000 lx @ 5 m                                                                                                                                    |
| Luminous flux          | 4000 lm                                                                                                                                                                             |
| Width                  | 3000 mm                                                                                                                                                                             |
| Height                 | 4200 mm                                                                                                                                                                             |
| Depth                  | 2250 mm                                                                                                                                                                             |
| Weight                 | 12 kg                                                                                                                                                                               |
| Accessories (included) | power supply, 2 x Omega Clamp, Osram Sirius HRI 132 W Lamp                                                                                                                          |