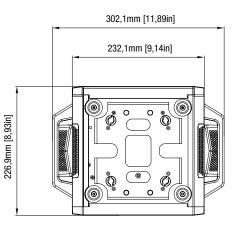

#### **SPECIFICATIONS**

| Product type           | Moving Lights                                                                                                                                                                       |
|------------------------|-------------------------------------------------------------------------------------------------------------------------------------------------------------------------------------|
| Туре                   | LED Moving Heads, Discharge Moving Heads                                                                                                                                            |
| Lamp Type              | Osram Sirius HRI 132 W                                                                                                                                                              |
| Colour temperature     | 7800 K                                                                                                                                                                              |
| Dispersion             | 3°                                                                                                                                                                                  |
| Number of gobos        | 14                                                                                                                                                                                  |
| DMX input              | XLR 3-pin male, XLR 5-pin male                                                                                                                                                      |
| DMX output             | XLR 3-pin female, XLR 5-pin female                                                                                                                                                  |
| DMX mode               | 13-channel, 16-channel                                                                                                                                                              |
| DMX Functions          | Dimmer, Frost, Gobo wheel, PAN FINE, Pan/Tilt Macros, Pan/Tilt Speed, Prism Circle, Prism Linear, strobe, TILT, TILT FINE, auto programs, Colour wheel, Device Settings, Focus, PAN |
| PAN movement           | 540° - 630°                                                                                                                                                                         |
| TILT movement          | 270°                                                                                                                                                                                |
| High Speed Strobe      | > 13 Hz                                                                                                                                                                             |
| Standalone modes       | Auto Mode, Device Settings, Static                                                                                                                                                  |
| Controls               | Value Down, Value Up, Enter, mode                                                                                                                                                   |
| Indicators             | LC display                                                                                                                                                                          |
| Operating voltage      | 100 V AC - 240 V AC, 50 - 60 Hz                                                                                                                                                     |
| Power consumption      | 270 W                                                                                                                                                                               |
| Power connector        | Neutrik powerCON IN / OUT                                                                                                                                                           |
| Housing material       | ABS plastic, metal                                                                                                                                                                  |
| Cabinet colour         | Black                                                                                                                                                                               |
| Cooling                | temperature-controlled fan                                                                                                                                                          |
| Illuminance            | 355000lx @ 5m / 177500lx @ 10m, 480.000 lx @ 5 m                                                                                                                                    |
| Luminous flux          | 4000 lm                                                                                                                                                                             |
| Width                  | 3000 mm                                                                                                                                                                             |
| Height                 | 4200 mm                                                                                                                                                                             |
| Depth                  | 2250 mm                                                                                                                                                                             |
| Weight                 | 12 kg                                                                                                                                                                               |
| Accessories (included) | power supply, 2 x Omega Clamp, Osram Sirius HRI 132 W Lamp                                                                                                                          |