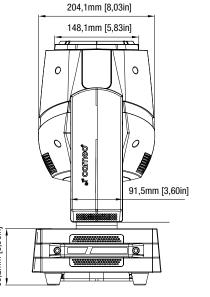

#### **SPECIFICATIONS**

| Product type           | Moving Lights                                                                                                                                                                       |
|------------------------|-------------------------------------------------------------------------------------------------------------------------------------------------------------------------------------|
| Туре                   | LED Moving Heads, Discharge Moving Heads                                                                                                                                            |
| Lamp Type              | Osram Sirius HRI 132 W                                                                                                                                                              |
| Colour temperature     | 7800 K                                                                                                                                                                              |
| Dispersion             | 3°                                                                                                                                                                                  |
| Number of gobos        | 14                                                                                                                                                                                  |
| DMX input              | XLR 3-pin male, XLR 5-pin male                                                                                                                                                      |
| DMX output             | XLR 3-pin female, XLR 5-pin female                                                                                                                                                  |
| DMX mode               | 13-channel, 16-channel                                                                                                                                                              |
| DMX Functions          | Dimmer, Frost, Gobo wheel, PAN FINE, Pan/Tilt Macros, Pan/Tilt Speed, Prism Circle, Prism Linear, strobe, TILT, TILT FINE, auto programs, Colour wheel, Device Settings, Focus, PAN |
| PAN movement           | 540° - 630°                                                                                                                                                                         |
| TILT movement          | 270°                                                                                                                                                                                |
| High Speed Strobe      | > 13 Hz                                                                                                                                                                             |
| Standalone modes       | Auto Mode, Device Settings, Static                                                                                                                                                  |
| Controls               | Value Down, Value Up, Enter, mode                                                                                                                                                   |
| Indicators             | LC display                                                                                                                                                                          |
| Operating voltage      | 100 V AC - 240 V AC, 50 - 60 Hz                                                                                                                                                     |
| Power consumption      | 270 W                                                                                                                                                                               |
| Power connector        | Neutrik powerCON IN / OUT                                                                                                                                                           |
| Housing material       | ABS plastic, metal                                                                                                                                                                  |
| Cabinet colour         | Black                                                                                                                                                                               |
| Cooling                | temperature-controlled fan                                                                                                                                                          |
| Illuminance            | 355000lx @ 5m / 177500lx @ 10m, 480.000 lx @ 5 m                                                                                                                                    |
| Luminous flux          | 4000 lm                                                                                                                                                                             |
| Width                  | 3000 mm                                                                                                                                                                             |
| Height                 | 4200 mm                                                                                                                                                                             |
| Depth                  | 2250 mm                                                                                                                                                                             |
| Weight                 | 12 kg                                                                                                                                                                               |
| Accessories (included) | power supply, 2 x Omega Clamp, Osram Sirius HRI 132 W Lamp                                                                                                                          |