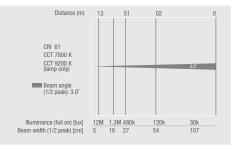

#### DESCRIPTION

The Cameo AURO<sup>®</sup> BEAM 200 DC is a super fast Beam Moving Head with extremely narrow 3° beam, motorized focus and 16-Bit 3-phase motors providing 630° pan and 235° tilt. Equipped with a powerful 7,800 K Osram Sirius HRI 132 W discharge lamp, it generates a huge illuminance of 480,000 lx at 5 m distance. The luminaire's colour wheel offers a selection of 14 dichroic filters including CTO plus white.

#### **SPECIFICATIONS**

| Product type           | Moving Lights                                                                                                                                                                       |
|------------------------|-------------------------------------------------------------------------------------------------------------------------------------------------------------------------------------|
| Туре                   | LED Moving Heads, Discharge Moving Heads                                                                                                                                            |
| Lamp Type              | Osram Sirius HRI 132 W                                                                                                                                                              |
| Colour temperature     | 7800 K                                                                                                                                                                              |
| Dispersion             | 3°                                                                                                                                                                                  |
| Number of gobos        | 14                                                                                                                                                                                  |
| DMX input              | XLR 3-pin male, XLR 5-pin male                                                                                                                                                      |
| DMX output             | XLR 3-pin female, XLR 5-pin female                                                                                                                                                  |
| DMX mode               | 13-channel, 16-channel                                                                                                                                                              |
| DMX Functions          | Dimmer, Frost, Gobo wheel, PAN FINE, Pan/Tilt Macros, Pan/Tilt Speed, Prism Circle, Prism Linear, strobe, TILT, TILT FINE, auto programs, Colour wheel, Device Settings, Focus, PAN |
| PAN movement           | 540° - 630°                                                                                                                                                                         |
| TILT movement          | 270°                                                                                                                                                                                |
| High Speed Strobe      | > 13 Hz                                                                                                                                                                             |
| Standalone modes       | Auto Mode, Device Settings, Static                                                                                                                                                  |
| Controls               | Value Down, Value Up, Enter, mode                                                                                                                                                   |
| Indicators             | LC display                                                                                                                                                                          |
| Operating voltage      | 100 V AC - 240 V AC, 50 - 60 Hz                                                                                                                                                     |
| Power consumption      | 270 W                                                                                                                                                                               |
| Power connector        | Neutrik powerCON IN / OUT                                                                                                                                                           |
| Housing material       | ABS plastic, metal                                                                                                                                                                  |
| Cabinet colour         | Black                                                                                                                                                                               |
| Cooling                | temperature-controlled fan                                                                                                                                                          |
| Illuminance            | 355000lx @ 5m / 177500lx @ 10m, 480.000 lx @ 5 m                                                                                                                                    |
| Luminous flux          | 4000 lm                                                                                                                                                                             |
| Width                  | 3000 mm                                                                                                                                                                             |
| Height                 | 4200 mm                                                                                                                                                                             |
| Depth                  | 2250 mm                                                                                                                                                                             |
| Weight                 | 12 kg                                                                                                                                                                               |
| Accessories (included) | power supply, 2 x Omega Clamp, Osram Sirius HRI 132 W Lamp                                                                                                                          |