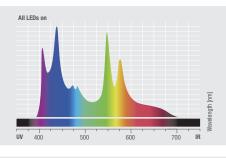

### **PHOTOMETRICAL DATA**

 Luminous flux
 Chromaticity coordinates

 All LEDs on
 4000 lm
 xy 0.288
 0.448