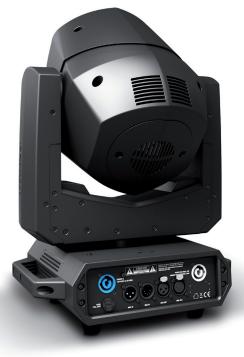

## AURO® BEAM 200 DC BEAM MOVING HEAD WITH OSRAM SIRIUS 132 W

DISCHARGE LAMP

#### **SPECIFICATIONS**

| Product type           | Moving Lights                                                                                                                                                                       |
|------------------------|-------------------------------------------------------------------------------------------------------------------------------------------------------------------------------------|
| Туре                   | LED Moving Heads, Discharge Moving Heads                                                                                                                                            |
| Lamp Type              | Osram Sirius HRI 132 W                                                                                                                                                              |
| Colour temperature     | 7800 K                                                                                                                                                                              |
| Dispersion             | 3°                                                                                                                                                                                  |
| Number of gobos        | 14                                                                                                                                                                                  |
| DMX input              | XLR 3-pin male, XLR 5-pin male                                                                                                                                                      |
| DMX output             | XLR 3-pin female, XLR 5-pin female                                                                                                                                                  |
| DMX mode               | 13-channel, 16-channel                                                                                                                                                              |
| DMX Functions          | Dimmer, Frost, Gobo wheel, PAN FINE, Pan/Tilt Macros, Pan/Tilt Speed, Prism Circle, Prism Linear, strobe, TILT, TILT FINE, auto programs, Colour wheel, Device Settings, Focus, PAN |
| PAN movement           | 540° - 630°                                                                                                                                                                         |
| TILT movement          | 270°                                                                                                                                                                                |
| High Speed Strobe      | > 13 Hz                                                                                                                                                                             |
| Standalone modes       | Auto Mode, Device Settings, Static                                                                                                                                                  |
| Controls               | Value Down, Value Up, Enter, mode                                                                                                                                                   |
| Indicators             | LC display                                                                                                                                                                          |
| Operating voltage      | 100 V AC - 240 V AC, 50 - 60 Hz                                                                                                                                                     |
| Power consumption      | 270 W                                                                                                                                                                               |
| Power connector        | Neutrik powerCON IN / OUT                                                                                                                                                           |
| Housing material       | ABS plastic, metal                                                                                                                                                                  |
| Cabinet colour         | Black                                                                                                                                                                               |
| Cooling                | temperature-controlled fan                                                                                                                                                          |
| Illuminance            | 355000lx @ 5m / 177500lx @ 10m, 480.000 lx @ 5 m                                                                                                                                    |
| Luminous flux          | 4000 lm                                                                                                                                                                             |
| Width                  | 3000 mm                                                                                                                                                                             |
| Height                 | 4200 mm                                                                                                                                                                             |
| Depth                  | 2250 mm                                                                                                                                                                             |
| Weight                 | 12 kg                                                                                                                                                                               |
| Accessories (included) | power supply, 2 x Omega Clamp, Osram Sirius HRI 132 W Lamp                                                                                                                          |